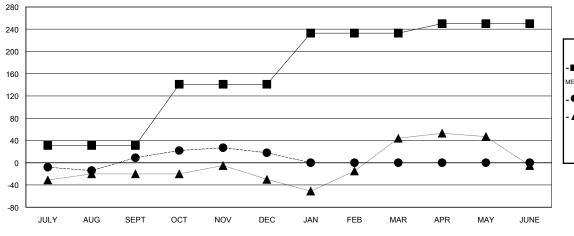

## GOALS AND ACTUAL MEMBERS CUMULATIVE

| - ■ - CURRENT YEAR GOALS FOR NEW |  |  |  |  |
|----------------------------------|--|--|--|--|
| MEMBERS                          |  |  |  |  |

CURRENT YEAR ACTUAL MEMBERS

- LAST YEAR ACTUAL MEMBERS

| DROPPED CLUBS: 0 |     |
|------------------|-----|
| DROPPED MEMBERS  |     |
| DECEASED         | 10  |
| CLUB CANCELLED   | 0   |
| OTHER            | 107 |
| TOTAL            | 117 |