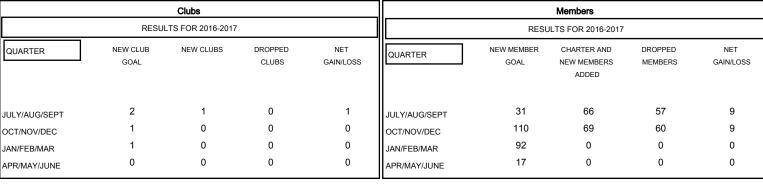

## MONTHLY MEMBERSHIP PROGRESS REPORT

District 20 K1

Results as of: 12/31/2016

## **ED LECIUS LOCATION NEW YORK** GMT CA 1 Clubs Members



## GOALS AND ACTUAL NEW CLUBS CUMULATIVE



## GOALS AND ACTUAL MEMBERS CUMULATIVE



| - ■ - CURRENT YEAR GOALS FOR NEW |  |  |  |  |
|----------------------------------|--|--|--|--|
| MEMBERS                          |  |  |  |  |

CURRENT YEAR ACTUAL MEMBERS

- LAST YEAR ACTUAL MEMBERS

| DROPPED CLUBS: 0 |     |
|------------------|-----|
| DROPPED MEMBERS  |     |
| DECEASED         | 10  |
| CLUB CANCELLED   | 0   |
| OTHER            | 107 |
| TOTAL            | 117 |

MBR0181

| 33 CLUBS OF 76 ADDED 1 OR MORE<br>NEW MEMBERS | GENDER DISTRIBU<br>MALE<br>FEMALE | 781 (38.61%)<br>1,242 (61.39%) |     |
|-----------------------------------------------|-----------------------------------|--------------------------------|-----|
| CLICK HERE FOR HEALTH                         | FAMILY U