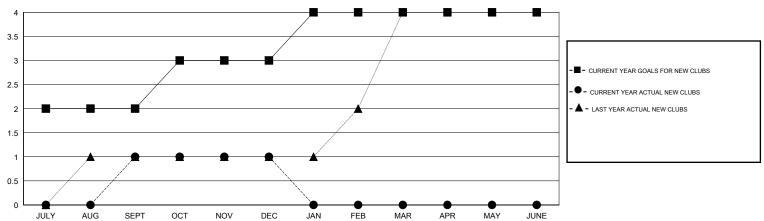

## MONTHLY MEMBERSHIP PROGRESS REPORT

District 20 K1

Results as of: 12/31/2016

## **ED LECIUS LOCATION NEW YORK** GMT CA 1 Clubs Members



## GOALS AND ACTUAL NEW CLUBS CUMULATIVE



## GOALS AND ACTUAL MEMBERS CUMULATIVE



| - ■ - CURRENT YEAR GOALS FOR NEW |  |  |  |  |
|----------------------------------|--|--|--|--|
| MEMBERS                          |  |  |  |  |

CURRENT YEAR ACTUAL MEMBERS

- LAST YEAR ACTUAL MEMBERS

| DROPPED CLUBS: 0 |     |
|------------------|-----|
| DROPPED MEMBERS  |     |
| DECEASED         | 10  |
| CLUB CANCELLED   | 0   |
| OTHER            | 107 |
| TOTAL            | 117 |

MBR0181

| 33 CLUBS OF 76 ADDED 1 OR MORE<br>NEW MEMBERS | GENDER DISTRIBU<br>MALE<br>FEMALE | 781 (38.61%)<br>1,242 (61.39%) |     |
|-----------------------------------------------|-----------------------------------|--------------------------------|-----|
| CLICK HERE FOR HEALTH                         | FAMILY UNIT MEMBERS               |